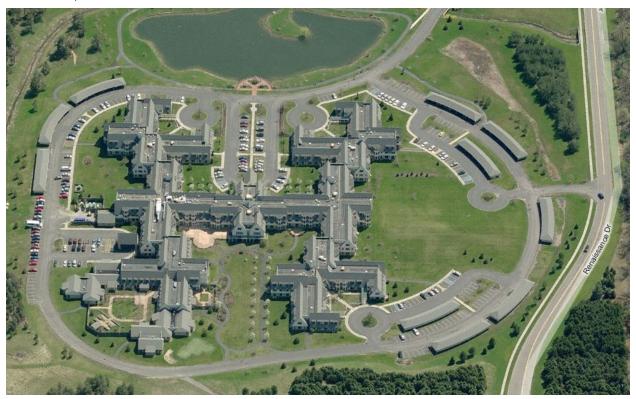

## CANTERBURY WOODS ASSISTED LIVING

Williamsville, NY

Client:

- A|r provided construction administration services and daily oversight of this
  extensive project's construction
- As a life care facility, Canterbury Woods offers its elderly residents skilled nursing and rehabilitative services in a unique environment of their own choosing
- With 62 park like acres and landscaped grounds residents may also enjoy nature trails, putting green and gardening
- The size and fast-tracked construction time of this facility mandated that A|r execute bidding schedules, submittal responses, shop drawings and coordination under the client's deadline
- With over 30 floor plan options for potential residents to choose from, this project required constant attention to maintain a high level of built quality