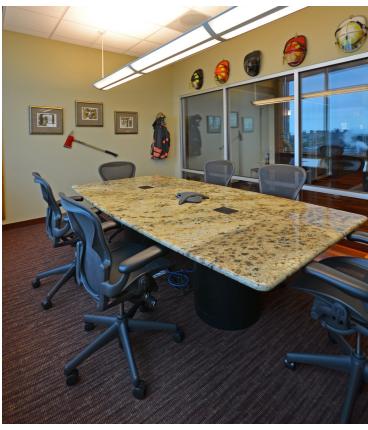

## LCO PLANNING & BUILDING RENOVATIONS

Buffalo, NY

- Converted early 1900's Larkin at Exchange Building from a manufacturing and warehouse facility into attractive office space further enhancing the emerging Larking Distric in the City of Buffalo.
- The scope of work includes programming, code review, design, documentation and construction administration.
- Several amenities are provided for tenants including a daycare center, fitness facility, commercial store, mail service, restaurants and state-of-the-art Conference Centers, and outside plazas.