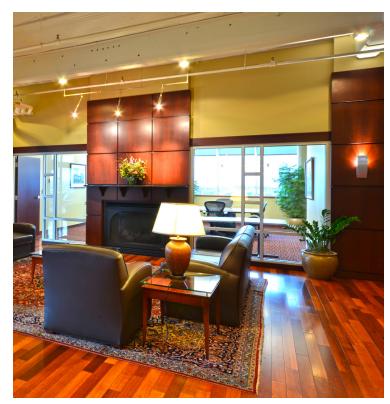

## LCO PLANNING & BUILDING RENOVATIONS

Buffalo, NY

- Converted early 1900's Larkin at Exchange Building from a manufacturing and warehouse facility into attractive office space further enhancing the emerging Larking Distric in the City of Buffalo.
- The scope of work includes programming, code review, design, documentation and construction administration.
- Several amenities are provided for tenants including a daycare center, fitness facility, commercial store, mail service, restaurants and state-of-the-art Conference Centers, and outside plazas.