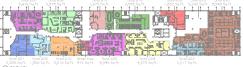

Group Sevents Hoor Plan

2,305 Saj Ft. 1,9 Stati Roo Ran tenna

| Suite 500<br>12,278 (4,7) | Suid 500 Suid 516-546 Suid 512<br>796 Sig R. 237 Sig R. 1132 Sig 7    | Suite 51.6 Future 5<br>5 - 8 - 827, 54, 75 - 1, 200, 5 | ite Sute 522<br>(n. d.(MC)Sig.h.                        |                 |
|---------------------------|-----------------------------------------------------------------------|--------------------------------------------------------|---------------------------------------------------------|-----------------|
|                           |                                                                       |                                                        |                                                         | LLIN            |
|                           |                                                                       | - TTTTT                                                |                                                         |                 |
|                           |                                                                       |                                                        | ι                                                       |                 |
| 1312-12                   |                                                                       | 1.000                                                  |                                                         |                 |
| .18.111111                | Future State Suite 510 Suite 51<br>424 State: 1, 010 State: 546 State | 1 Dates Suite<br>R. 7,404 Suite                        | 0.44 522 84 cmap Filter 0.44<br>619 54 ft. 6 445 54 ft. | الله المحمد الم |