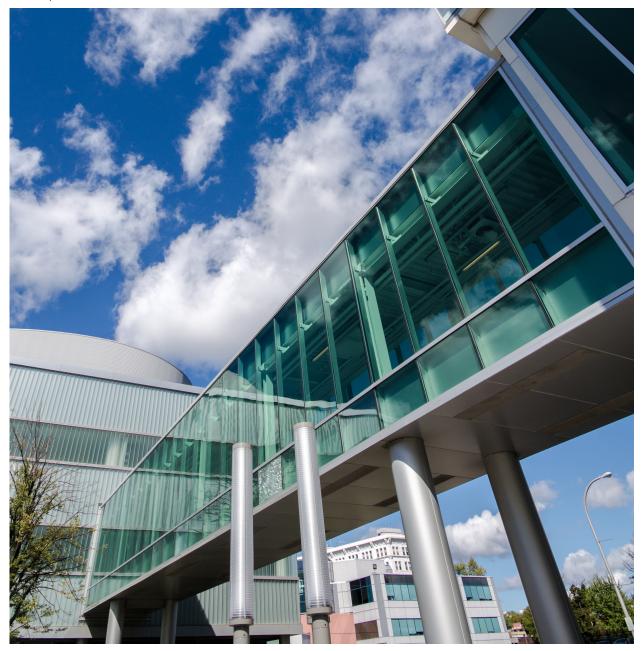

## BNMC BRIDGE CONNECTOR

Buffalo, NY

- Buffalo's burgeoning medical corridor has seen unprecedented growth over the last decade and has transformed a previously overlooked neighborhood into the home of one of the nation's premier medical research and treatment campuses.
- The Bridge physically joins the Hauptmann Woodward Institute research facility with the Buffalo Life Sciences Complex.
- The intent of the design was to construct a simple, transparent structure that fit into the context of the two showcase buildings it connects.

Client: Buffalo Niagara

Medical Campus \$1,700,000

 Value:
 \$1,700,000

 Size:
 1,100 SF

 Completion:
 2009