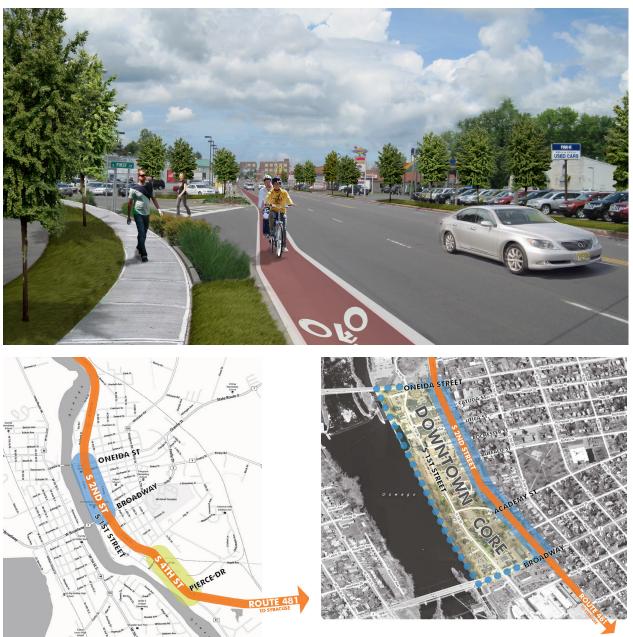

## FULTON BROWNFIELD OPPORTUNITY STUDY

Fulton, NY

- Provided Design Guidelines for Fulton's downtown core and Streetscape Guidelines for the southern town entrance
- Goal of the guidelines are to improve the overall aesthetic character and provide visual unity throughout Fulton
- The Streetscape Guidelines include recommendations for an entrance gateway, streetscape design, bike lanes, overhead utilities, roadway lighting, signage, wayfinding signage, sidewalks and street amenities, street trees and landscaping, and future development