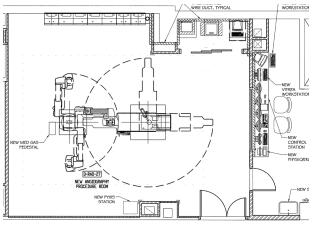

## MILLARD FILLMORE GATES CIRCLE HOSPITAL

Buffalo, NY

- Major projects included the design of a new Bi-Plane Angiography and Nuclear Medicine suites.
- The Bi-Plane Angiography facility allowed for increased volume and performance of the NYS and JCAHO designated Stroke Center.
- The new procedure room was also configured as a multimedia teaching environment, allowing doctors to perform procedures that are both life saving and instructional.
- The Nuclear Medicine suite relocation combined new and existing imaging equipment in a patient friendly environment to serve both inpatients and outpatients.