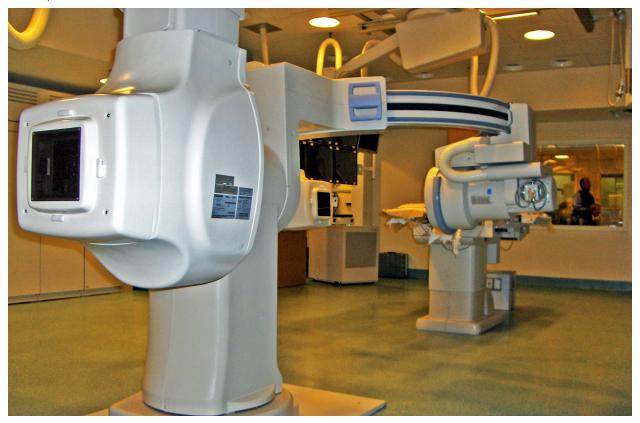

## MILLARD FILLMORE GATES CIRCLE HOSPITAL

Buffalo, NY

- Major projects included the design of a new Bi-Plane Angiography and Nuclear Medicine suites.
- The Bi-Plane Angiography facility allowed for increased volume and performance of the NYS and JCAHO designated Stroke Center.
- The new procedure room was also configured as a multimedia teaching environment, allowing doctors to perform procedures that are both life saving and instructional.
- The Nuclear Medicine suite relocation combined new and existing imaging equipment in a patient friendly environment to serve both inpatients and outpatients.