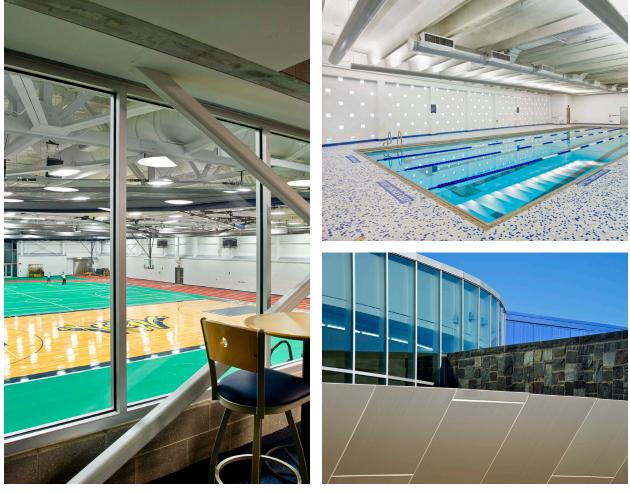

## SUNY CANTON ATHLETIC & RECREATION CENTER

Canton, NY

- Complex housing Field House, Hockey Rink, Pool, Fitness Center, Locker Rooms, and Offices
- New arena for collegiate and community events
- Designed to minimize massive volumes with separated, layered, and curved geometries
- Interior spaces are connected through interior glazing for visual interaction between different programs and sharing natural light
- Expedited design schedule and provided multiple fast track construction options due to closure of the existing gymnasium
- LEED Silver